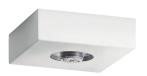

A | 83980 White Base

B | 83981 Glass

C | 83982 Glass

A | 83980 White Base

B | 83981 Glass

A | 83980 White Base

C | 83982 Glass

|   | MODEL | COLLECTION | DESCRIPTION           | FINISH/DIFFUSER       | LED K | DELIVERED<br>LUMENS | DIMMABLE | DIMENSIONS         | NOTES         |
|---|-------|------------|-----------------------|-----------------------|-------|---------------------|----------|--------------------|---------------|
| Α | 83980 | Mates™     | Flush Mount Accessory | Textured White Finish | 3000K | 1000                | Yes      | 7"W x 2.25"H x 7"L | Damp Location |
| В | 83981 | Mates™     | Glass Only            | Etched Opal Glass     |       |                     | No       | 6"W x 10.5"H       |               |
| С | 83982 | Mates™     | Glass Only            | Etched Opal Glass     |       |                     | No       | 8"W x 7.75"H       |               |