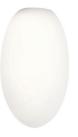

A | 83980 White Base

B | 83981 Glass

C | 83982 Glass

A | 83980 White Base

B | 83981 Glass

A | 83980 White Base

C | 83982 Glass

|   | MODEL | COLLECTION | DESCRIPTION           | FINISH/DIFFUSER       | LED K | DELIVERED<br>LUMENS | DIMMABLE | DIMENSIONS         | NOTES         |
|---|-------|------------|-----------------------|-----------------------|-------|---------------------|----------|--------------------|---------------|
| Α | 83980 | Mates™     | Flush Mount Accessory | Textured White Finish | 3000K | 1000                | Yes      | 7"W x 2.25"H x 7"L | Damp Location |
| В | 83981 | Mates™     | Glass Only            | Etched Opal Glass     |       |                     | No       | 6"W x 10.5"H       |               |
| С | 83982 | Mates™     | Glass Only            | Etched Opal Glass     |       |                     | No       | 8"W x 7.75"H       |               |