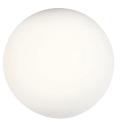

A | 83980 White Base

B | 83981 Glass

C | 83982 Glass

A | 83980 White Base

B | 83981 Glass

A | 83980 White Base

C | 83982 Glass

|   | MODEL | COLLECTION | DESCRIPTION           | FINISH/DIFFUSER       | LED K | DELIVERED<br>LUMENS | DIMMABLE | DIMENSIONS         | NOTES         |
|---|-------|------------|-----------------------|-----------------------|-------|---------------------|----------|--------------------|---------------|
| Α | 83980 | Mates™     | Flush Mount Accessory | Textured White Finish | 3000K | 1000                | Yes      | 7"W x 2.25"H x 7"L | Damp Location |
| В | 83981 | Mates™     | Glass Only            | Etched Opal Glass     |       |                     | No       | 6"W x 10.5"H       |               |
| С | 83982 | Mates™     | Glass Only            | Etched Opal Glass     |       |                     | No       | 8"W x 7.75"H       |               |