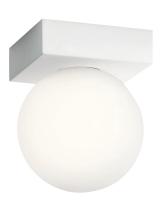

A | 83980 White Base

B | 83981 Glass

C | 83982 Glass

A | 83980 White Base

B | 83981 Glass

A | 83980 White Base

C | 83982 Glass

|   | MODEL | COLLECTION | DESCRIPTION           | FINISH/DIFFUSER       | LED K | DELIVERED<br>LUMENS | DIMMABLE | DIMENSIONS         | NOTES         |
|---|-------|------------|-----------------------|-----------------------|-------|---------------------|----------|--------------------|---------------|
| Α | 83980 | Mates™     | Flush Mount Accessory | Textured White Finish | 3000K | 1000                | Yes      | 7"W x 2.25"H x 7"L | Damp Location |
| В | 83981 | Mates™     | Glass Only            | Etched Opal Glass     |       |                     | No       | 6"W x 10.5"H       |               |
| С | 83982 | Mates™     | Glass Only            | Etched Opal Glass     |       |                     | No       | 8"W x 7.75"H       |               |