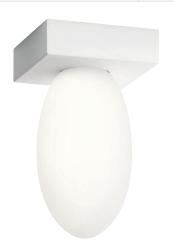

A | 83980 White Base

B | 83981 Glass

C | 83982 Glass

A | 83980 White Base

B | 83981 Glass

A | 83980 White Base

C | 83982 Glass

|   | MODEL | COLLECTION | DESCRIPTION           | FINISH/DIFFUSER       | LED K | DELIVERED<br>LUMENS | DIMMABLE | DIMENSIONS         | NOTES         |
|---|-------|------------|-----------------------|-----------------------|-------|---------------------|----------|--------------------|---------------|
| Α | 83980 | Mates™     | Flush Mount Accessory | Textured White Finish | 3000K | 1000                | Yes      | 7"W x 2.25"H x 7"L | Damp Location |
| В | 83981 | Mates™     | Glass Only            | Etched Opal Glass     |       |                     | No       | 6"W x 10.5"H       |               |
| С | 83982 | Mates™     | Glass Only            | Etched Opal Glass     |       |                     | No       | 8"W x 7.75"H       |               |